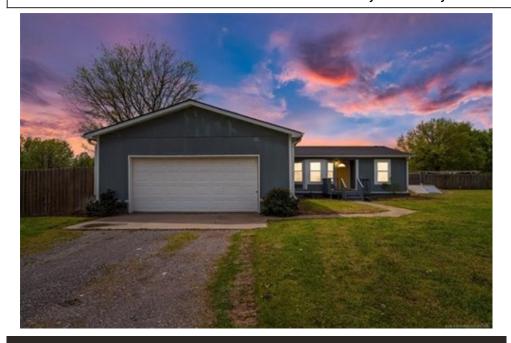

## 15 Sun Prairie Road, Pryor, OK 74361

» Beds: 3 | Baths: 2 Full

» MLS #: 2214743

» Single Family | 1,433 ft² | Lot: 19,471 ft²

» More Info: 15SunPrairieRoad.IsForSale.com

Lakeland Real Estate NE OK 3966 Hwy 20 East Pryor, OK 74361 (918) 434-2700

Nicely done remolded doublewide with privacy fenced back yard sitting on a large corner lot. Open floor concept with spacious kitchen. Dining room w/bay window. Inviting grand living room w/designer vault ceiling. Master suite w/master bath & walk-in closet. Split floor plan. Newly built back patio. Roof recently replaced. Attached two car garage. Inground storm shelter with hydraulic assist door. Conveniently located West of Pryor right off Hwy 20.