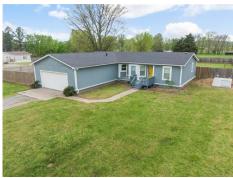

## 15 Sun Prairie Road, Pryor, OK 74361

» Beds: 3 | Baths: 2 Full

» MLS #: 2214743

» Single Family | 1,433 ft² | Lot: 19,471 ft²

» More Info: 15SunPrairieRoad.IsForSale.com

Lakeland Real Estate NE OK 3966 Hwy 20 East Pryor, OK 74361 (918) 434-2700

Nicely done remolded doublewide with privacy fenced back yard sitting on a large corner lot. Open floor concept with spacious kitchen. Dining room w/bay window. Inviting grand living room w/designer vault ceiling. Master suite w/master bath & walk-in closet. Split floor plan. Newly built back patio. Roof recently replaced. Attached two car garage. Inground storm shelter with hydraulic assist door. Conveniently located West of Pryor right off Hwy 20.