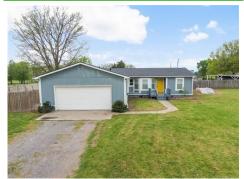

## 15 Sun Prairie Road, Pryor, OK 74361

» Beds: 3 | Baths: 2 Full

» MLS #: 2214743

» Single Family | 1,433 ft² | Lot: 19,471 ft²

» More Info: 15SunPrairieRoad.IsForSale.com

Lakeland Real Estate NE OK 3966 Hwy 20 East Pryor, OK 74361 (918) 434-2700

Nicely done remolded doublewide with privacy fenced back yard sitting on a large corner lot. Open floor concept with spacious kitchen. Dining room w/bay window. Inviting grand living room w/designer vault ceiling. Master suite w/master bath & walk-in closet. Split floor plan. Newly built back patio. Roof recently replaced. Attached two car garage. Inground storm shelter with hydraulic assist door. Conveniently located West of Pryor right off Hwy 20.