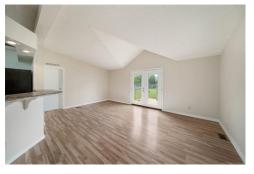

Nicely done remolded doublewide with privacy fenced back yard sitting on a large corner lot. Open floor concept with spacious kitchen. Dining room w/bay window. Inviting grand living room w/designer vault ceiling. Master suite w/master bath & walk-in closet. Split floor plan. Newly built back patio. Roof recently replaced. Attached two car garage. Inground storm shelter with hydraulic assist door. Conveniently located West of Pryor right off Hwy 20.